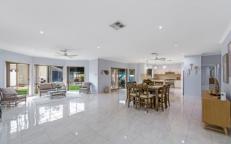

The expansive kitchen, with stone benchtops, walk in pantry and a large 900mm gas stove, is a chef's dream.

High 9-foot ceilings are a feature of the home, adding to the grandeur of the expansive living areas.