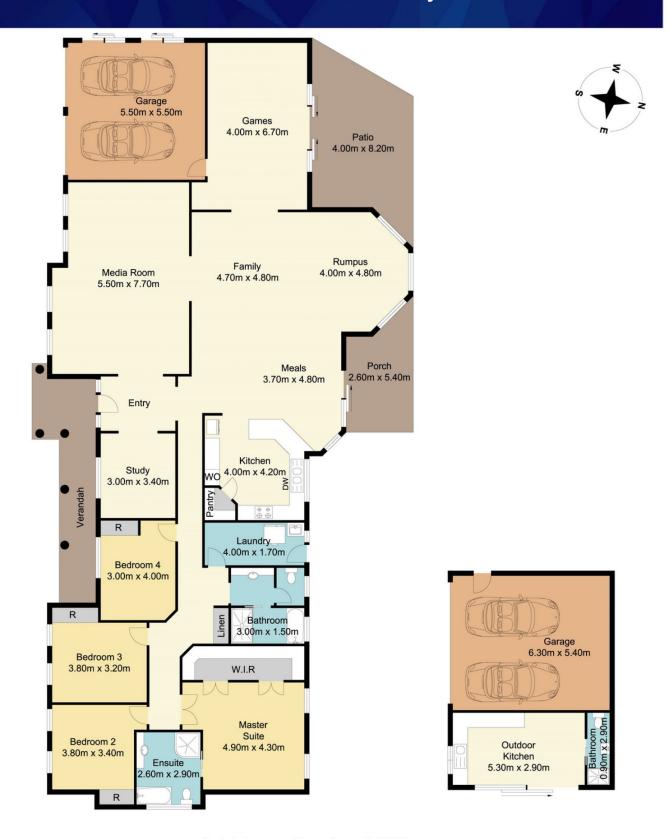

a must-see.

Located on the highly sought-after Stan Johnson Drive, it features four generously sized bedrooms, including an oversized master with his and hers walk-in robes and an ensuite. There's also a separate study, great for those that work from home and can easily become a fifth bedroom if needed.

The expansive kitchen, with stone benchtops, walk in pantry and a large 900mm gas stove, is a chef's dream.

High 9-foot ceilings are a feature of the home, adding to the grandeur of the expansive living areas.

## 4 🕮 3 🟪 4 🖨

Price : Contact Agent Building Size : 367 sqm

Land Size : 1449 sqm View : https://ww

: https://www.coastwidefn.com.au/sale/ns w/central-coast-region/hamlyn-terrace/re

sidential/house/8029496



David Want 0402 810 831

## 32 Stan Johnson Drive, Hamlyn Terrace



Total Approx Floor Area 367.00 sq.m



## 32 Stan Johnson Drive, Hamlyn Terrace



Total Approx Floor Area 367.00 sq.m