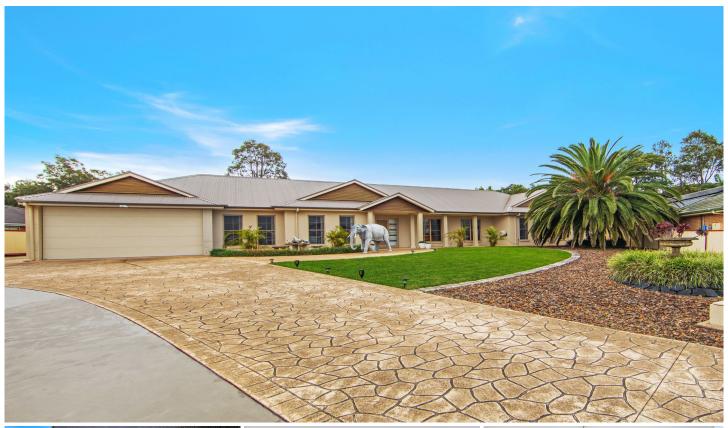

## 32 Stan Johnson Drive Hamlyn Terrace NSW

Welcome to one of the most impressive properties in Hamlyn Terrace! This stunning Beechwood home, set on an approximately 1449m2 block, is a must-see.

Located on the highly sought-after Stan Johnson Drive, it features four generously sized bedrooms, including an oversized master with his and hers walk-in robes and an ensuite. There's also a separate study, great for those that work from home and can easily become a fifth bedroom if needed.

The expansive kitchen, with stone benchtops, walk in pantry and a large 900mm gas stove, is a chef's dream.

High 9-foot ceilings are a feature of the home, adding to the grandeur of the expansive living areas.