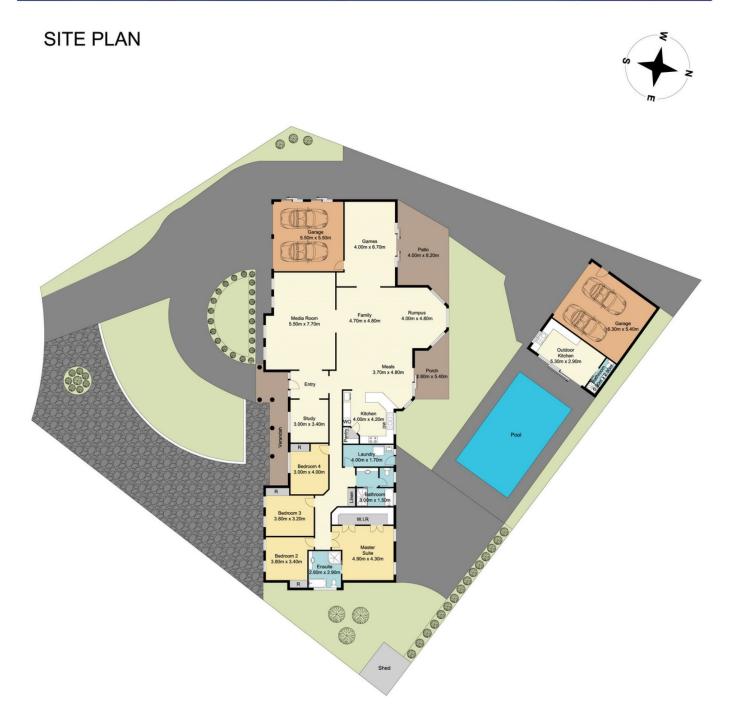

ur generously sized bedrooms, including an oversized master with his and hers walk-in robes and an ensuite. There's also a separate study, great for those that work from home and can easily become a fifth bedroom if needed.

The expansive kitchen, with stone benchtops, walk in pantry and a large 900mm gas stove, is a chef's dream.

High 9-foot ceilings are a feature of the home, adding to the grandeur of the expansive living areas.

## 4 🕮 3 🟪 4 🖨

Price : Contact Agent Building Size : 367 sqm

Land Size : 1449 sqm View : https://ww

: https://www.coastwidefn.com.au/sale/ns w/central-coast-region/hamlyn-terrace/re

sidential/house/8029496



David Want 0402 810 831

## 32 Stan Johnson Drive, Hamlyn Terrace



Total Approx Floor Area 367.00 sq.m



## 32 Stan Johnson Drive, Hamlyn Terrace



Total Approx Floor Area 367.00 sq.m