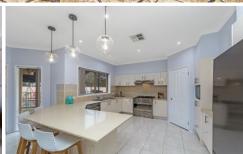

The expansive kitchen, with stone benchtops, walk in pantry and a large 900mm gas stove, is a chef's dream.

High 9-foot ceilings are a feature of the home, adding to the grandeur of the expansive living areas.