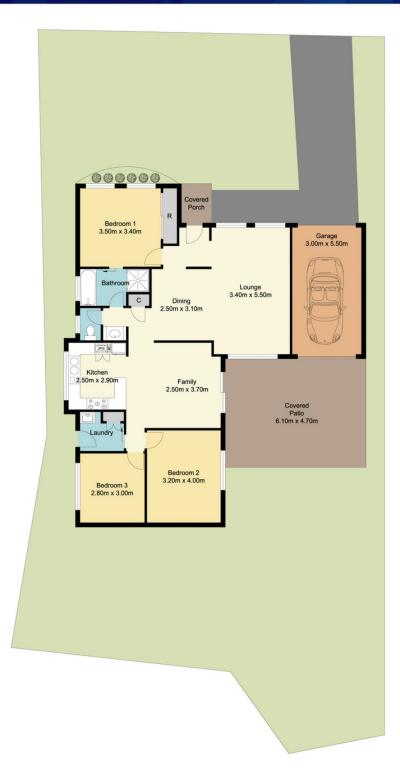

### SITE PLAN

Total Approx Floor Area 120.22 sq.m

# 36 Betty Anne Place, Mardi