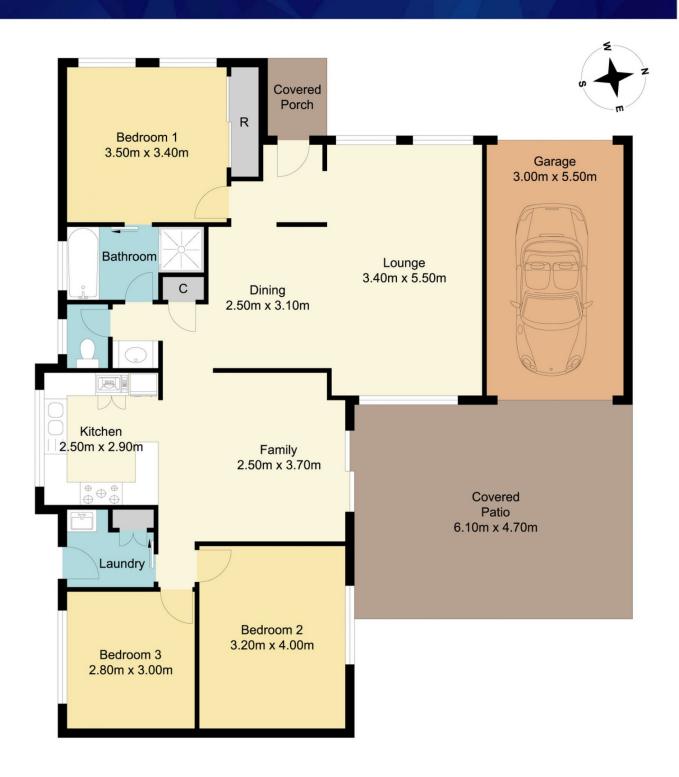

## 36 Betty Anne Place, Mardi

Total Approx Floor Area 120.22 sq.m

Measurements are approximate. Not to scale. For illustrative purposes only. Boundaries are approximate

# 36 Betty Anne Place, Mardi

#### The home offers:

An open plan lounge and dining room
A family room off the functional kitchen
3 bedrooms, mater with built in wardrobes
A 3 way bathroom which acts as an ensuite to the master
Large undercover entertaining area
Single garage with drive thru access to the large level yard
Split system air conditioning, natural gas heating points and
ceiling fans throughout the home.