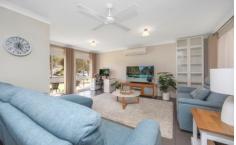

#### The home offers:

An open plan lounge and dining room
A family room off the functional kitchen
3 bedrooms, mater with built in wardrobes
A 3 way bathroom which acts as an ensuite to the master
Large undercover entertaining area
Single garage with drive thru access to the large level yard
Split system air conditioning, natural gas heating points and
ceiling fans throughout the home.