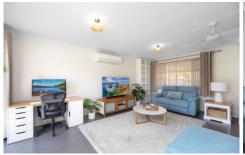

#### The home offers:

An open plan lounge and dining room
A family room off the functional kitchen
3 bedrooms, mater with built in wardrobes
A 3 way bathroom which acts as an ensuite to the master
Large undercover entertaining area
Single garage with drive thru access to the large level yard
Split system air conditioning, natural gas heating points and
ceiling fans throughout the home.