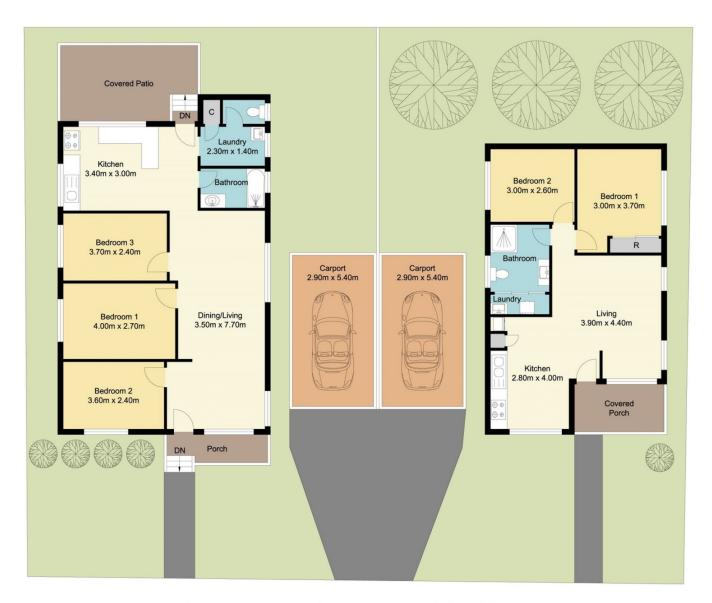

## SITE PLAN

Total Approx Floor Area 134.92 sq.m

## 2 Ithome Street, Wyong

Carport 2.90m x 5.40m

Residence
Total Approx Floor Area 134.92 sq.m

Measurements are approximate. Not to scale. For illustrative purposes only. Boundaries are approximate