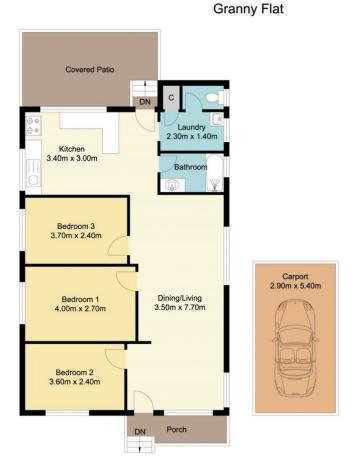

Boasting a current income of \$710 per week with room to improve, the property hosts a 3 bedroom home plus a council approved 2 bedroom granny flat. Both homes enjoy street frontage, separate fenced yards, off street parking and a carport. There is scope to increase the rent return to a current market value in the vicinity of \$800 per week.