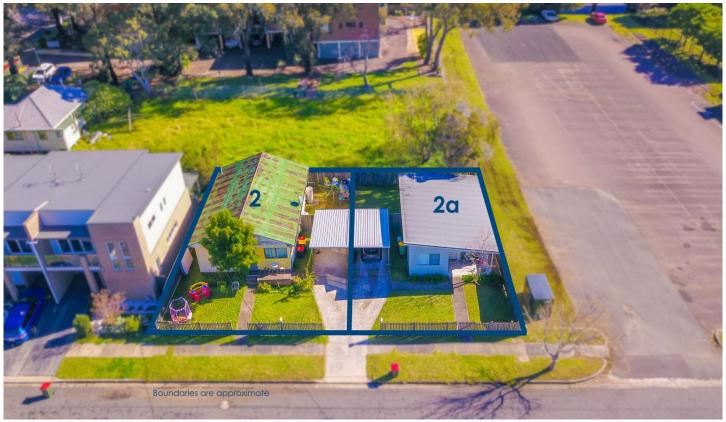

## 2 Ithome Street Wyong NSW

Positioned in a top location on the East side of Wyong, opposite Baker Park Sporting Complex, within walking distance to the heart of town this property is a highly desirable piece of Wyong Real Estate. Welcome to 2 Ithome Street, Wyong.

Boasting a current income of \$710 per week with room to improve, the property hosts a 3 bedroom home plus a council approved 2 bedroom granny flat. Both homes enjoy street frontage, separate fenced yards, off street parking and a carport. There is scope to increase the rent return to a current market value in the vicinity of \$800 per week.

Set on a 524.8m2 block with an R3 Medium Density Residential zoning the property also has DA approval to demolish the existing dwellings and build 3 Residential Terrace Style Townhouses. (plans available on request)

## 2 Ithome Street, Wyong

Carport 2.90m x 5.40m

Residence
Total Approx Floor Area 134.92 sq.m

Measurements are approximate. Not to scale. For illustrative purposes only. Boundaries are approximate