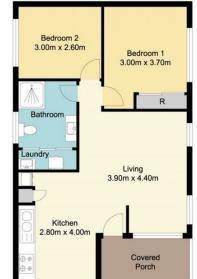

Boasting a current income of \$710 per week with room to improve, the property hosts a 3 bedroom home plus a council approved 2 bedroom granny flat. Both homes enjoy street frontage, separate fenced yards, off street parking and a carport. There is scope to increase the rent return to a current market value in the vicinity of \$800 per week.