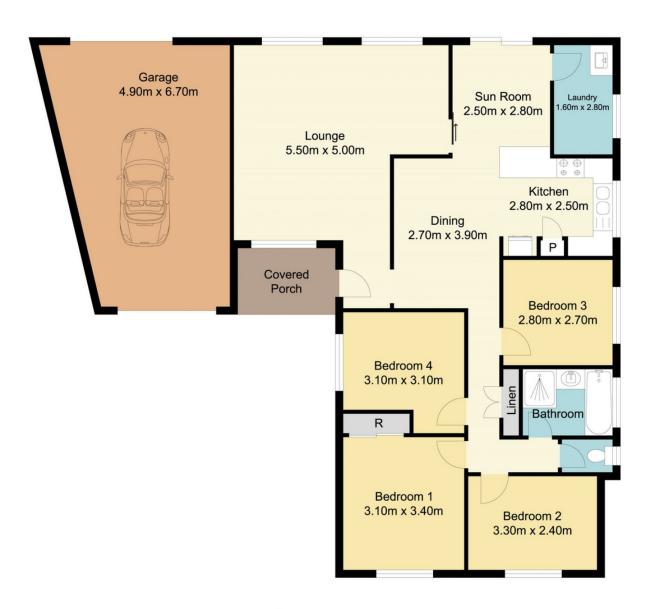

## 24 Everitt Place Watanobbi NSW

Enjoying a quiet location, this neat four-bedroom contemporary home is an ideal investment, first home or perfect retirement home.

The comfortable floor plan features a formal lounge as well as a separate dining/family room off the kitchen. There are 4 bedrooms, the main with robes. The bathroom offers shower, bath & vanity with a separate toilet. There is an internal laundry and single lock up garage with drive through access to the rear yard.

Set on a 505m2 block (approx), a long driveway at the front provides plenty of off street parking while the generous sized backyard is private and fully fenced.

Set in an ideal location, the home is only a short drive to Wyong Town Centre, Train Station, local school and shops.

## 24 Everitt Place, Watanobbi

**Ground Floor** 

Total Approx Floor Area 133.70 sq.m

Measurements are approximate. Not to scale. For illustrative purposes only. Boundaries are approximate

## 24 Everitt Place, Watanobbi

Total Approx Floor Area 133.70 sq.m