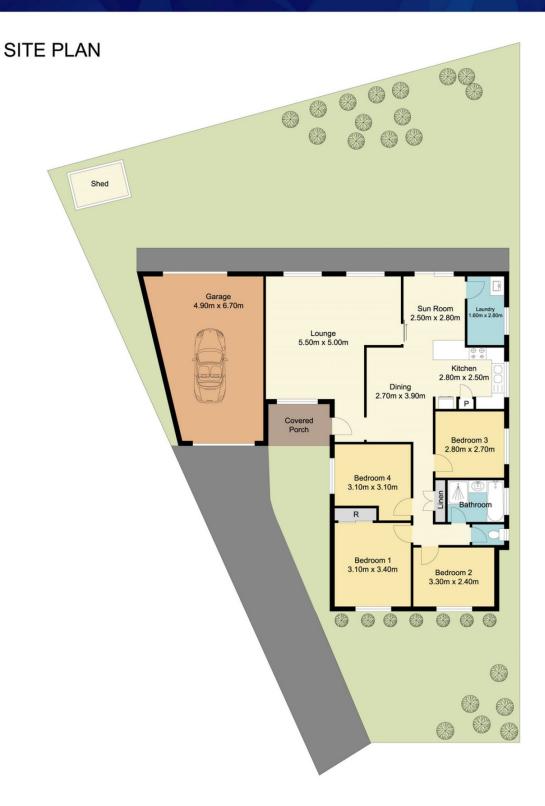

Set on a 505m2 block (approx), a long driveway at the front provides plenty of off street parking while the generous sized backyard is private and fully fenced.

Set in an ideal location, the home is only a short drive to Wyong Town Centre, Train Station, local school and shops.

## 24 Everitt Place, Watanobbi

**Ground Floor** 

Total Approx Floor Area 133.70 sq.m

Measurements are approximate. Not to scale. For illustrative purposes only. Boundaries are approximate

## 24 Everitt Place, Watanobbi

Total Approx Floor Area 133.70 sq.m