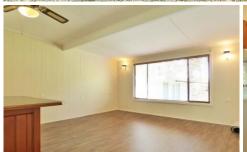

Features include polished floorboards throughout, timber kitchen with breakfast bar, good size open plan living space with ceiling fan, sunny rear patio, single carport, additional external toilet + storage shed and a large low maintenance yard (not fenced)