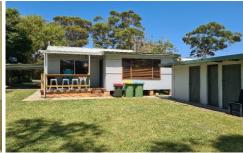

Features include polished floorboards throughout, timber kitchen with breakfast bar, good size open plan living space with ceiling fan, sunny rear patio, single carport, additional external toilet + storage shed and a large low maintenance yard (not fenced)