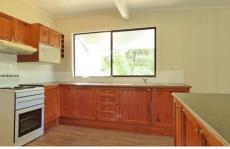

Features include polished floorboards throughout, timber kitchen with breakfast bar, good size open plan living space with ceiling fan, sunny rear patio, single carport, additional external toilet + storage shed and a large low maintenance yard (not fenced)