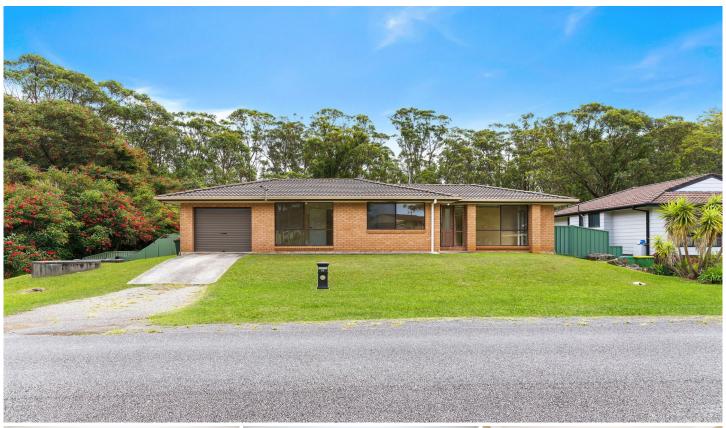

## 68 Braithwaite Road Tacoma NSW

This tidy three bedroom home is situated in the quiet pocket of Tacoma and is located within walking distance to the local public school & a short distance to Wyong River & includes the following

Built ins to two bedrooms
Open plan living areas with air conditioning
Separate toilet
Single lock up garage
Extra large fully fenced yard perfect for the kids to kick a footy

- \*\* AVAILABLE NOW
- \*\* PETS ON APPLICATION
- \*\* VIDEOS, VIDEO CALLS & PHOTOS ARE NOT