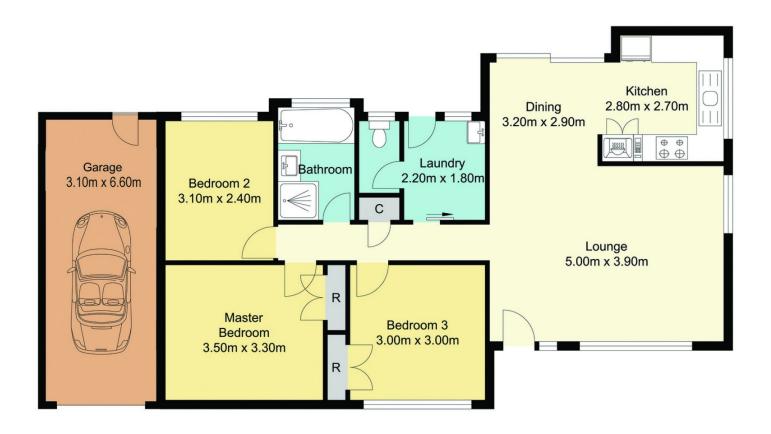

## 68 Braithwaite Road Tacoma NSW

This tidy three bedroom home is situated in the quiet pocket of Tacoma and is located within walking distance to the local public school & a short distance to Wyong River & includes the following

Built ins to two bedrooms
Open plan living areas with air conditioning
Separate toilet
Single lock up garage
Extra large fully fenced yard perfect for the kids to kick a footy

- \*\* AVAILABLE NOW
- \*\* PETS ON APPLICATION
- \*\* VIDEOS, VIDEO CALLS & PHOTOS ARE NOT