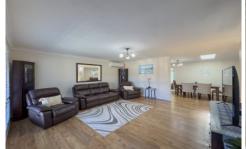

Tastefully updated and offering a light and bright interior, the home consists of a large lounge room, dining room with skylight, updated kitchen with stainless steel appliances, 3 large bedrooms all with built in wardrobes, a renovated bathroom with separate toilet & large enclosed sunroom which has been split into 2 separate living areas.