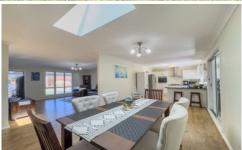

Tastefully updated and offering a light and bright interior, the home consists of a large lounge room, dining room with skylight, updated kitchen with stainless steel appliances, 3 large bedrooms all with built in wardrobes, a renovated bathroom with separate toilet & large enclosed sunroom which has been split into 2 separate living areas.