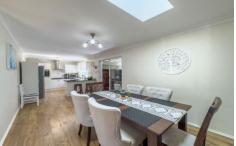

Tastefully updated and offering a light and bright interior, the home consists of a large lounge room, dining room with skylight, updated kitchen with stainless steel appliances, 3 large bedrooms all with built in wardrobes, a renovated bathroom with separate toilet & large enclosed sunroom which has been split into 2 separate living areas.