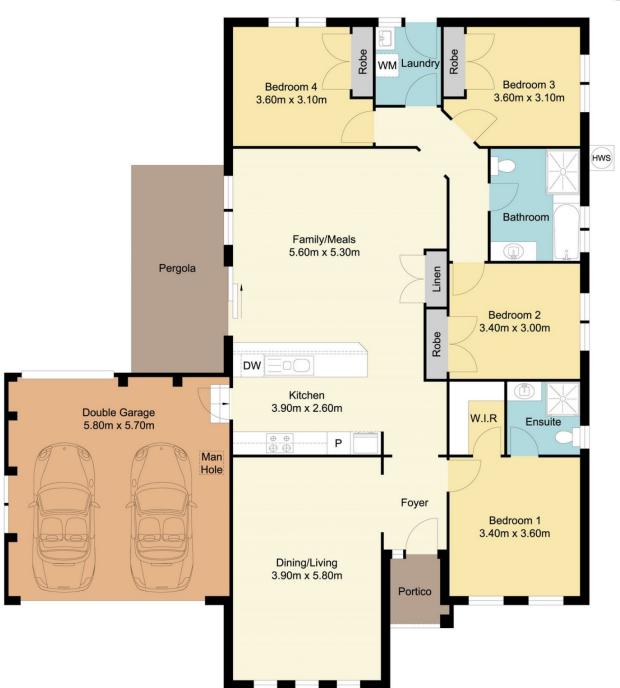

## 29 Farrier Crescent, Hamlyn Terrace

Total Approx Floor Area 187.80 sq.m

Measurements are approximate. Not to scale. For illustrative purposes only. Boundaries are approximate