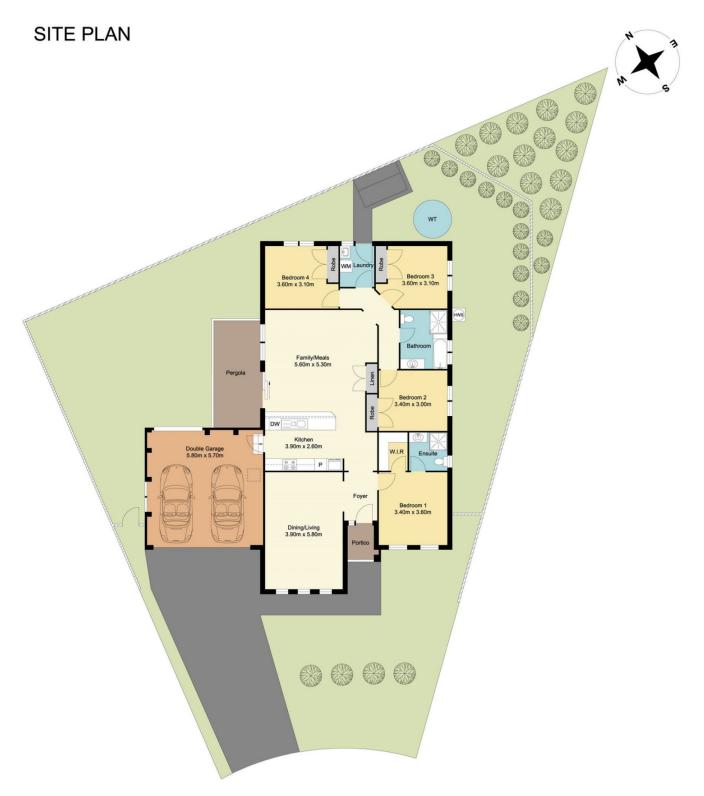

## 29 Farrier Crescent, Hamlyn Terrace

Total Approx Floor Area 187.80 sq.m

Measurements are approximate. Not to scale. For illustrative purposes only. Boundaries are approximate