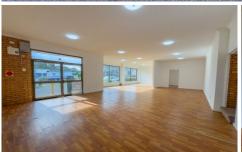

## 1a/8 Bon Mace Close Berkeley Vale NSW

Located in a prominent corner position in Berkeley Vale's industrial area is this spacious showroom with office space.

Set across 2 levels there is a prominent showroom with plenty of window space on the ground floor and large office space with a toilet and kitchenette on the 1st floor.

? Rent \$1,950 + GST per month

? 20% of Outgoing being Water Usage & Connections \$800 pa, Council Rates \$850pa and Building insurance \$1,700pa

? Total floor area is approximately 204m2 (being 109m2 downstairs and 95m2 upstairs)