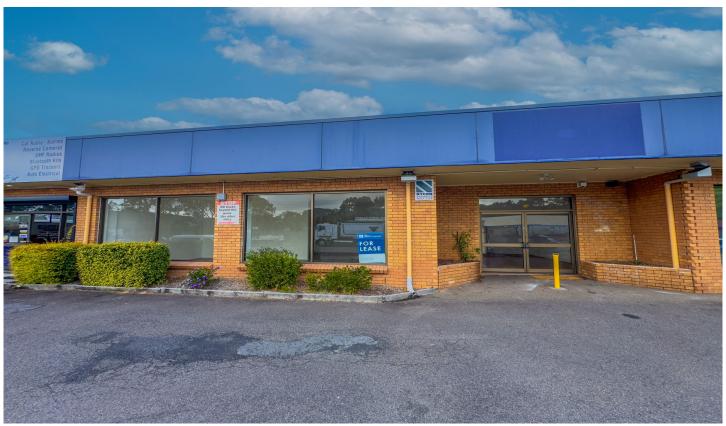

## 1a/8 Bon Mace Close Berkeley Vale NSW

Located in a prominent corner position in Berkeley Vale's industrial area is this spacious showroom with office space.

Set across 2 levels there is a prominent showroom with plenty of window space on the ground floor and large office space with a toilet and kitchenette on the 1st floor.

? Rent \$1,950 + GST per month

? 20% of Outgoing being Water Usage & Connections \$800 pa, Council Rates \$850pa and Building insurance \$1,700pa

? Total floor area is approximately 204m2 (being 109m2 downstairs and 95m2 upstairs)

? 2 car spaces

For full version visit the website