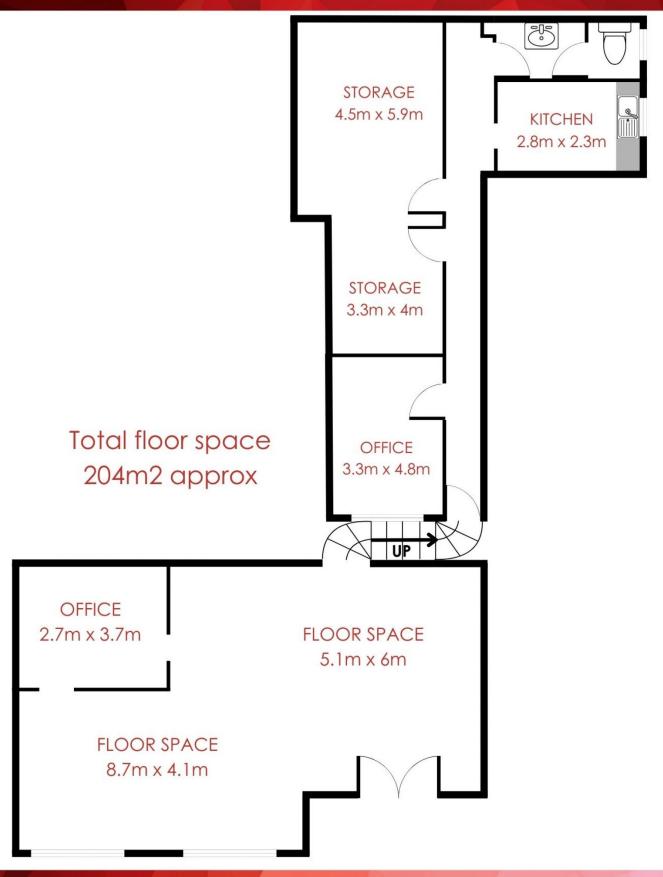

## 1a/8 Bon Mace Close Berkeley Vale NSW

Located in a prominent corner position in Berkeley Vale's industrial area is this spacious showroom with office space.

Set across 2 levels there is a prominent showroom with plenty of window space on the ground floor and large office space with a toilet and kitchenette on the 1st floor.

? Rent \$1,950 + GST per month

? 20% of Outgoing being Water Usage & Connections \$800 pa, Council Rates \$850pa and Building insurance \$1,700pa

? Total floor area is approximately 204m2 (being 109m2 downstairs and 95m2 upstairs)

## 1a/8 Bon Mace Close, Berkeley Vale

Measurements are approximate. Not to scale. For illustrative purposes only. Boundaries are approximate